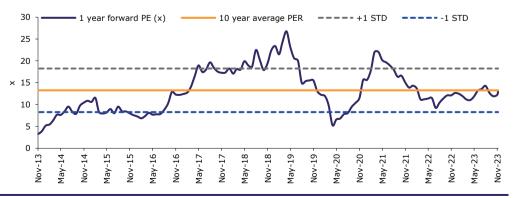

Source: Bloomberg, Emkay Research

**Exhibit 8: APTY trades in line with its LTA PER** 

Source: Bloomberg, Emkay Research