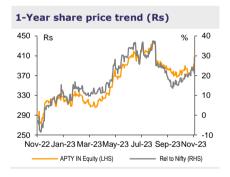

| Price Performance |     |       |      |  |  |  |  |  |  |
|-------------------|-----|-------|------|--|--|--|--|--|--|
| (%)               | 1M  | 3M    | 12M  |  |  |  |  |  |  |
| Absolute          | 7.9 | (6.3) | 36.6 |  |  |  |  |  |  |
| Rel. to Nifty     | 9.0 | (5.7) | 27.9 |  |  |  |  |  |  |