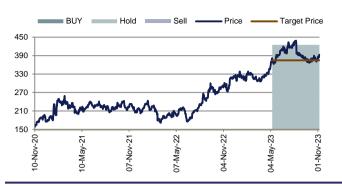

| Target Price – 12M    | Sep-24 |
|-----------------------|--------|
| Change in TP (%)      | 25.3   |
| Current Reco.         | BUY    |
| Previous Reco.        | HOLD   |
| Upside/(Downside) (%) | 14.6   |
| CMP (08-Nov-23) (Rs)  | 410.3  |